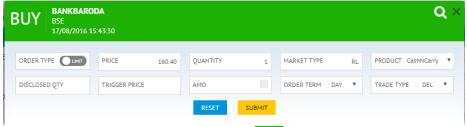

# How to Buy/Sell stock?

**→** 

BUY/SELL

From Market watch menu, there is symbol where + is for buying and – for selling, after clicking this symbol one order form will launch that will help for buy/sell.