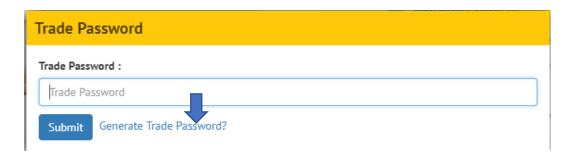

- → Click on SIGN IN
- → On successful validation of user id and password, the trade password tab would appear.

- → Please Click on Generate Trade password that will be valid for same day and will be sent to your registered mobile number and email id, enter that password and then click on **Submit**.
- → It will take you to home page of trading portal.