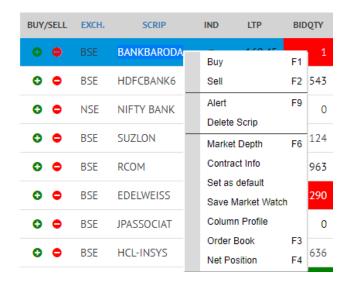

→ You can select row from market watch and right click on it, this will give show more options.

- → Charts, Client Activity, Net position, Asset report can be accessed and reports are available for download in MS-Word, Excel and PDF format.
- → For Stock allocation menu please click on Stock.