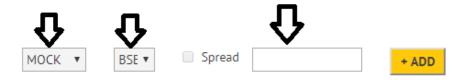

You can also search scrip from order form and place buy/sell orders from there.

- For adding scrip in market watch, Select Exchange (by default BSE is displayed) type scrip name in box it will show scrip and you can click on watch.
- → You can load your pre saved market watches from the dropdown option above the market watch screen.