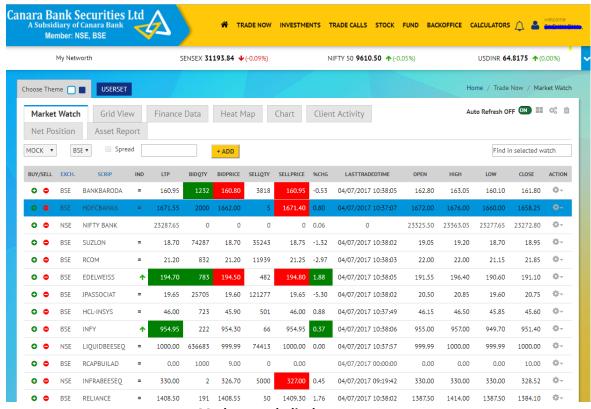

# How to launch Market Watch? Trade Now → Market watch

Click on market watch to launch market watch

Market watch display

### Menu description: -