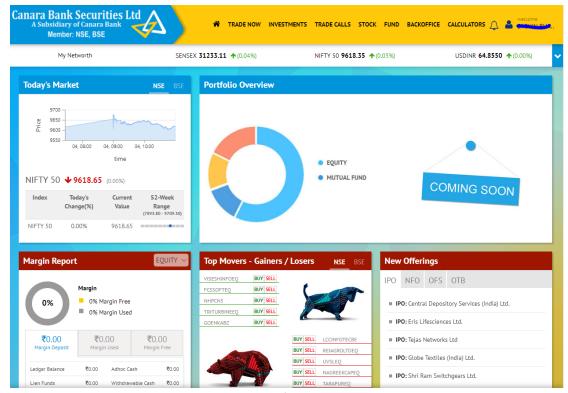

Home page after Login

→ Various options, menus are provided and you can drag, drop and customize tabs.