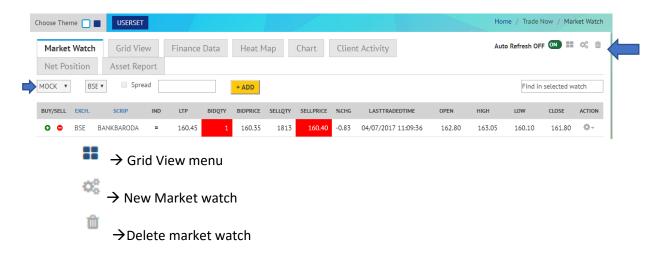

→ You can select row from market watch and right click on it, this will give show more options.

- → Charts, Client Activity, Net position, Asset report can be accessed and reports are available for download in MS-Word, Excel and PDF format.
- → For Stock allocation menu please click on Stock.