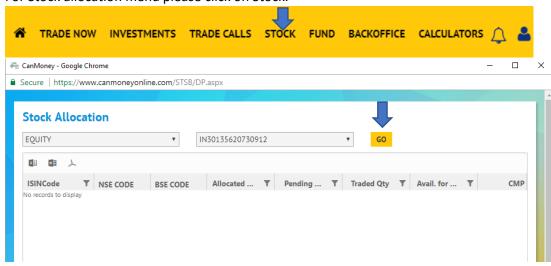

→ You can select row from market watch and right click on it, this will give show more options.

- → Charts, Client Activity, Net position, Asset report can be accessed and reports are available for download in MS-Word, Excel and PDF format.
- → For Stock allocation menu please click on Stock.

Click on Go for showing stocks available in your account.

For accessing Fund related tab, click on

, below screen will appear.

Hold and release of amount can be done from here, same as previous version.

- → Select Lien type HOLD for holding amount from your saving account, RELEASE to release amount to your saving account which was hold previously.
- → For IPO, Mutual Fund click on Investment.