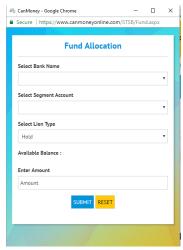

Click on Go for showing stocks available in your account.

For accessing Fund related tab, click on

, below screen will appear.

Hold and release of amount can be done from here, same as previous version.

- → Select Lien type HOLD for holding amount from your saving account, RELEASE to release amount to your saving account which was hold previously.
- → For IPO, Mutual Fund click on Investment.