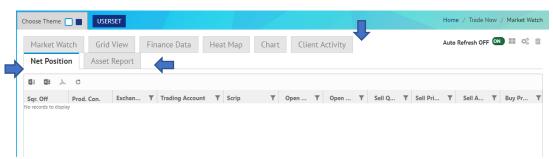

→ You can select row from market watch and right click on it, this will give show more options.

- → Charts, Client Activity, Net position, Asset report can be accessed and reports are available for download in MS-Word, Excel and PDF format.
- → For Stock allocation menu please click on Stock.